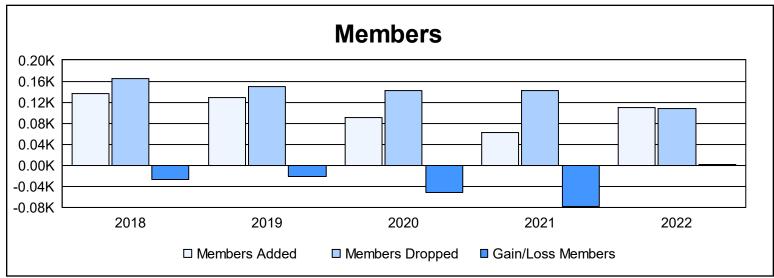

District A 5 As of June 2022 Cumulative

| Year      | New<br>Clubs | Dropped<br>Clubs | Gain/<br>Loss<br>Clubs | New<br>Members | Charter<br>Members | Reinstate<br>Members | Transfer<br>Members | Total<br>Member<br>Added | Total<br>Members<br>Dropped | Gain/<br>Loss<br>Members |
|-----------|--------------|------------------|------------------------|----------------|--------------------|----------------------|---------------------|--------------------------|-----------------------------|--------------------------|
| 2017-2018 | 0            | 0                | 0                      | 115            | 0                  | 10                   | 12                  | 137                      | 165                         | -28                      |
| 2018-2019 | 0            | 1                | -1                     | 108            | 0                  | 9                    | 11                  | 128                      | 149                         | -21                      |
| 2019-2020 | 0            | 1                | -1                     | 76             | 1                  | 4                    | 9                   | 90                       | 142                         | -52                      |
| 2020-2021 | 0            | 0                | 0                      | 53             | 1                  | 4                    | 5                   | 63                       | 142                         | -79                      |
| 2021-2022 | 0            | 0                | 0                      | 96             | 1                  | 5                    | 7                   | 109                      | 108                         | 1                        |
| Average   | 0            | 0                | 0                      | 90             | 1                  | 6                    | 9                   | 105                      | 141                         | -36                      |