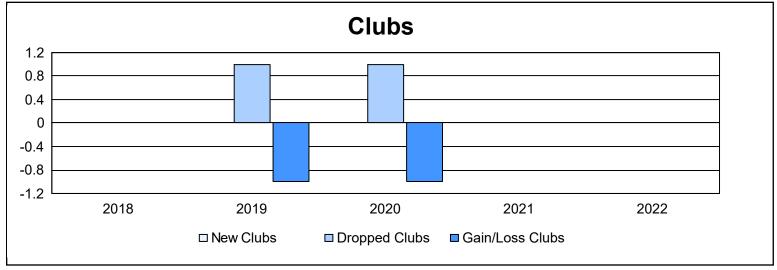

District A 5 As of June 2022 Cumulative

| Year      | New<br>Clubs | Dropped<br>Clubs | Gain/<br>Loss<br>Clubs | New<br>Members | Charter<br>Members | Reinstate<br>Members | Transfer<br>Members | Total<br>Member<br>Added | Total<br>Members<br>Dropped | Gain/<br>Loss<br>Members |
|-----------|--------------|------------------|------------------------|----------------|--------------------|----------------------|---------------------|--------------------------|-----------------------------|--------------------------|
| 2017-2018 | 0            | 0                | 0                      | 115            | 0                  | 10                   | 12                  | 137                      | 165                         | -28                      |
| 2018-2019 | 0            | 1                | -1                     | 108            | 0                  | 9                    | 11                  | 128                      | 149                         | -21                      |
| 2019-2020 | 0            | 1                | -1                     | 76             | 1                  | 4                    | 9                   | 90                       | 142                         | -52                      |
| 2020-2021 | 0            | 0                | 0                      | 53             | 1                  | 4                    | 5                   | 63                       | 142                         | -79                      |
| 2021-2022 | 0            | 0                | 0                      | 96             | 1                  | 5                    | 7                   | 109                      | 108                         | 1                        |
| Average   | 0            | 0                | 0                      | 90             | 1                  | 6                    | 9                   | 105                      | 141                         | -36                      |